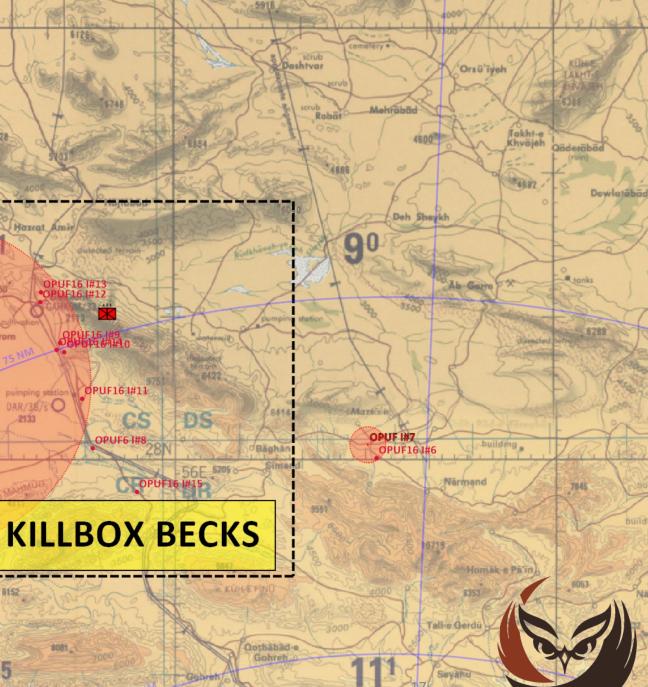

### **X BECKS**

SA-19 (RWR) south of N27 34.800 E057 06.100

**OPUF MSN16 - I#3** 

3xBMP, 1xSA-13 N27 27.900 E057 10.000

OPUF MSN16 - I#4

SA-19 due west of N27 27.900 E057 10.000

**OPUF MSN16 – I#5** 

SA-6 eastern KB AMSTEL

#### **OPUF MSN16 - I#15**

3xfuel truck, 2xtent, 3xtruck N27 57.867 E055 56.718 EL2741

**OPUF MNS16 – I#16** 

MUD SA-3 330/020 from N27 43.600 E055 50.200

6128

Hazcat

DAR/38/50

2133

6152

85

8081

Tarom

OPUF16 #16

**OPUF16 I#13** 

pumping station OPUF16 I#11

CS

**OPUF6 I#8** 

### UN-IDENTIFIED SCUD BATALION

SOF OPERATING BEHIND ENEMY LINES HAVE FORWARDED LOCATIONS ON A SCUD BATTERY SUPPORTED BY AT LEAST SHILKAS BUT PROBABLY ALSO sa-3/13.

THE CURRENT LOCATION OF THE SCUD BATTERY IS EAST OF KILL BOX BECKS, INDICATING THAT ENEMY MAY BE PLANNING AN AMBUSH IN CASE OUR GROUND FORCES MOVE INTO KILL BOX BECKS.

LOCATION AND DESTRUCTION OF THE SCUD BATTERY IS VITAL FOR THE SUPPORT OF OUR GROUND TROOPS.

ANY CHANGE TO NEUTRALISE THE UNITS IS TO BE UTLISED.

<u>123rd MOTORIZED INFANTRY REGIMENT</u> HAVE SUFFERED SIGNIFICANT LOSSES AND ARE DOWN TO 1/3 OF FULL CAPACITY.