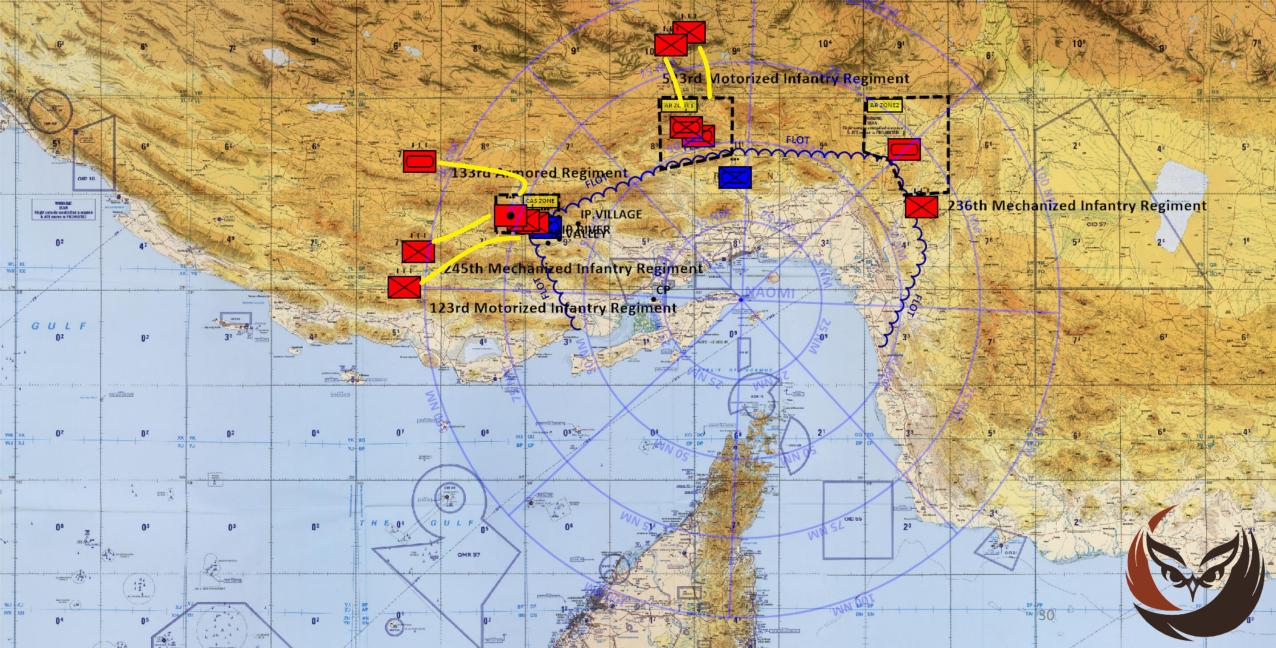

#### 222nd Mechanized Infantry Regiment

**151st Armored Regiment** 

OID 57

523rd Motorized Infantry Regiment

104

133rd Armored Regiment

245th Mechanized Infantry Regiment

123rd Motorized Infantry Regiment

to all the second second

IRANIAN GROUND FORCES

Anternation

12 (1 Alle)

02

1 1 1213

236th Mechanized Infantry Regiment

UN-IDENTIFIED ARMORED REGIMENT

BASED UPON THE BDA BY AR FLIGHT IN KILL BOX AMSTEL WE HAVE BEEN ABLE TO CONCLUDE THAT THE REINFORCEMENTS HAVE COME DIRECTLY FROM RUSSIA. IT IS DOUBTFUL IF TURKMENISTAN HAD SUPPORTED WITH THEIR ENTIRE FORCE T-90 TANK.

THIS MAY BE A POLITICAL MOVE IN ORDER TO DE-STABILIZE THE OIL GOING OUT OF THE REGION, WHICH WILL INCREASE INCOME ON THE RUSSIAN PIPELINES GOING TO WESTERN EUROPE

BASED ON THE BDA VIS HAVE CONCLUDED THAT THE ENTIRE ARMORED REGIMENT HAS BEEN INIHALATED DUE TO SWIFT ACTIONS BY OUR ALLIED FORCES IN KILL BOX AMSTEL. WELL DONE GENTLEMEN

VIS EXPECT RUSSIA TO RETAILIATE FOR THE LOSSES ALTHOUGH PROBABLY ON ANOTHER FRONT

**CONCLUSION:** THEY HAVE CEASED TO EXIST AS A FORCE TO BE RECKONED

<u>133rd ARMORED REGIMENT</u> HAVE LOST APP. 1/3 OF THEIR FIGHTING STRENGTH.

133rd ARMOURED REGIMENT IS ASSESSED TO BE MOVING TOWARDS WESTERN FRONT OF THE FLOT. ONCE IN POSITION NEAR FLOT IT IS EXPECTED THAT 133<sup>rd</sup> ARMOURD REGIMENT WILL MAKE A PUSH THROUGH THE FLOT ON THE WESTERN FRONT, SUPPORTED BY 245<sup>TH</sup> MECHANIZED INFANTRY REGIMENT

**CONCLUSION:** ANY POSSIBILLITY TO FURTHER WEAKENING 133<sup>rd</sup> ARMOURED REGIMENT MUST BE EXPLOITED

<u>151st ARMORED REGIMENT</u> HAS SUFFERED YET A SEVERE HIT FROM COALITION FORCES.

REGIMENTAL STRENGHT IS COMPLETELY GONE. ONLY SUPPLY VEHICLES AND COMMAND POST ARE LEFT.

**CONCLUSION:** <u>THEY HAVE CEASED TO EXIST AS A FORCE TO BE</u> <u>RECKONED.</u>

222nd MECHANIZED INFANTRY REGIMENT HAS BEEN HIT VERY HARD BY ALLIED FORCES

**CONCLUSION:** 222rd MECHANIZED INFANTRY REGIMENT HAS BEEN COMPLETELY INIHALATED IN AR ZONE1, AND <u>HAVE CEASED TO EXIST AS</u> <u>A FORCE TO BE RECKONED.</u>

### 236th MECHANIZED INFANTRY REGIMENT HAVE TAKEN SOME CASUALTIES BUT ARE STILL UP TO ABOUT <sup>3</sup>/<sub>4</sub> OF FULL STRENGHT

**CONCLUSION:** 236<sup>th</sup> MECHANIZED INFANTRY REGIMENT STILL POSES A SIGNIFICANT THREAT TO OUR GROUND FORCES. FORTUNATELY OUR ALLIED AIRFORCED HAVE MANAGED TO NEUTRALISE SEVERAL SA-19'S VIS CAUTIONS APPROACH OF 236<sup>TH</sup> MECHANIZED INFANTRY REGIMENT AS SA-19 ARE STILL REPORTED IN THE AREA

**APPROACH WITH CAUTION!!** 

245th MECHANIZED INFANTRY REGIMENT LOST A FEW ARTY UNIT'S BUT APART FROM THAT THEY AT FULL STRENGHT. IT IS ANTICIPATED THAT THEY WILL ENGAGE OUR FRIENDLIES AT CAS ZONE TO KEEP THEM OCCUPIED WHILE 123<sup>rd</sup> MOTORIZED INFANTRY REGIMENT TRY AND OUT-FLANK OUR FORCES.

**CONCLUSION:** STILL A VERY DANGEROUS OPPONENT, HIGHLY CAPABLE AND MANOUVREABLE.

523rd MOTORIZED INFANTRY REGIMENT HAVE BEEN SPOTTED IN KILL BOX BECKS, STATIONARY BUT ON THE ROAD SOUTH LEADING OUT OF KILL BOX BECKS.

SO FAR SIGHTINGS HAVE BEEN NORTH OF THE TUNNELS NEAR THE SOUTHERN PARTS OF KILL BOX BECKS.

A FEW SAM UNITS HAVE BEEN NEUTRALISED HOWEVER THE 523<sup>rd</sup> MOTORIZED INFANTRY REGIMENT APPEARS TO BE PROTECTED BY AT LEAST A SA-3 BATTERY, POSSIBLE MORE.

**CONCLUSION:** 523<sup>RD</sup> MOTORIZED INFANTRY REGIMENT IS ON THE MOVE TOWARDS TO FLOT TO HIT OUR FRIENDLY FORCED HOLDING THE LINE.

THE WHEREABOUTS OF <u>421st RECON COMPANY</u> AND <u>422nd RECON</u> <u>COMPANY</u> HAVE YET TO BE ESTABLISHED. THEY ARE HIGHLY MOBILE AND WILL BE DIFFICULT TO SPOT.