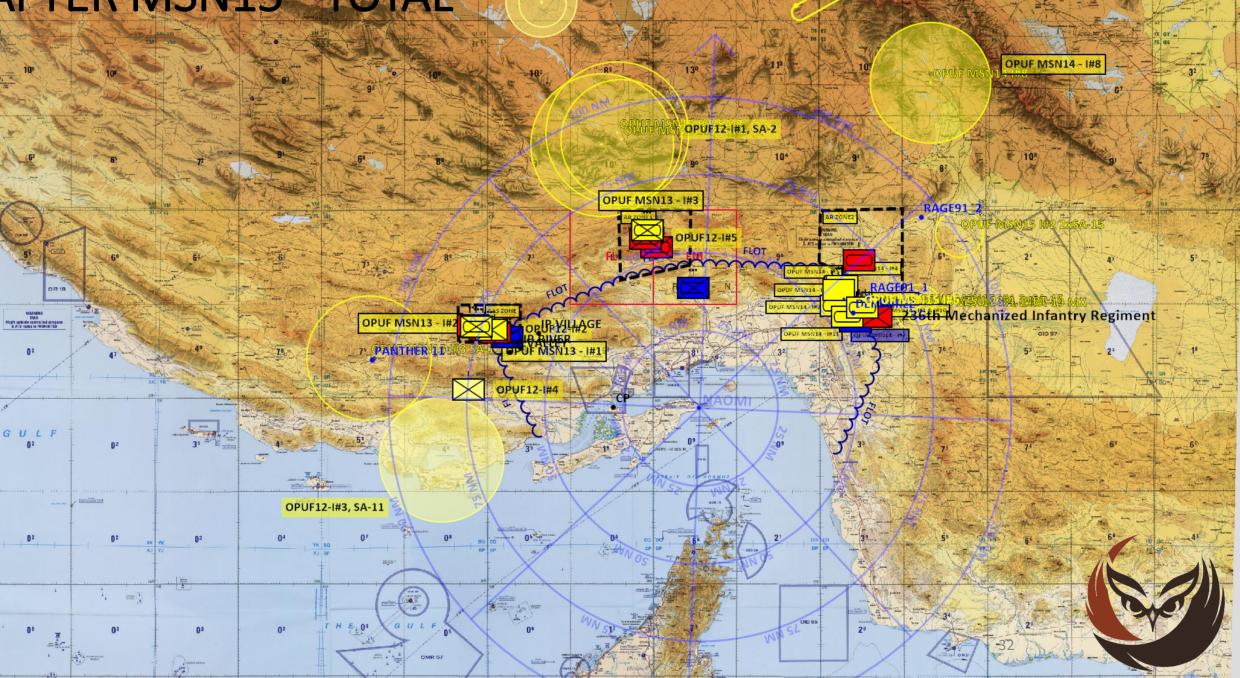

# AFTER MSN14 - TOTAL

GULF

(100.0.0.000.000

A REE A

OPUF12-1#1, SA-3 & SA-15

OIDSS

20

OPUF MSN14 - I# 222nd Mechanized Infantry Regiment OPUF12-I#1, SA-2 SIL DE Motorized Infantry Regiment **OPUF MSN13 - 1#3** OPUF12-1#5 FLOT FL L soos m 133rd Armored Regiment PUF MSN1 PUE MSN14 236th Mechanized Infantry Regiment OPUF MSN13 - I# OP UP YILLAGE OPUF MSN13 - 1#1 245th Adechanized Infantry Regiment **123rd Motorized Infantry Regiment** mim .... OPUF12-I#3, SA-11 05 23000

.

H E . 04

OPUF MSN14 - I#8

FRIENDLY FORCES HAVE DEALTH STONGLY WITH THE INCOMMING WAVES OF ENEMY AIRCRAFT'S.

HOWEVER THE ENEMY AIR FORCE IS STILL VERY POTENT AND SHOULD BE TREATED ACCORDINGLY. THE ESTIMATES IS THAT THE ENEMY STILL HOLD AT LEATS 70% OF FIGHTER CAPABILLITY. ESPECIALLY THE LONG RANGE MISSILE FROM THEIR AGING TOMCATS HAVE PROVEN TO BE A GREATER CHALLENGE THAN INITIALLY ESTIMATED.