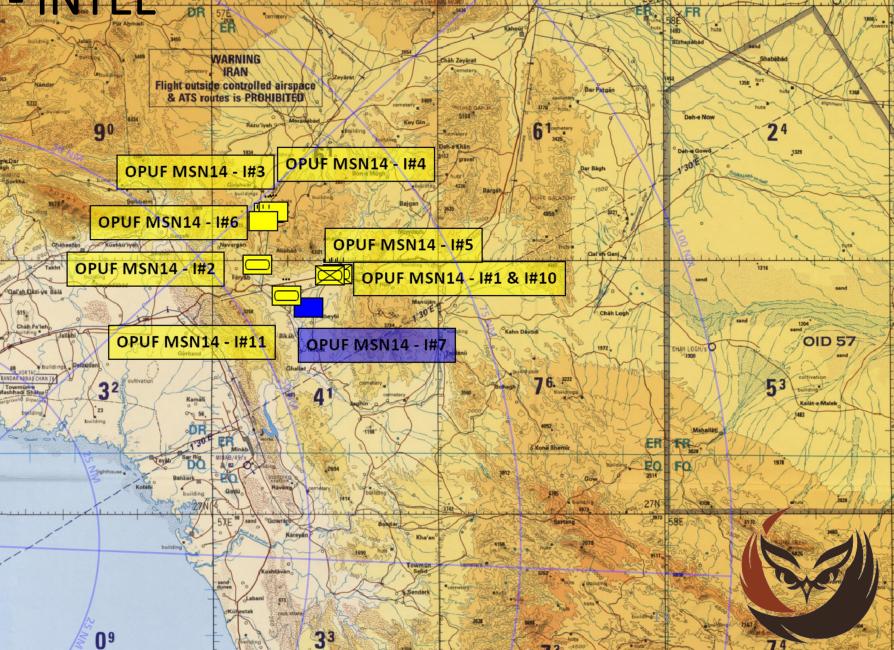

#### OPUF MSN14 - I#1

DAR/38/15 Q

Mech platton 3 groups of 4xvehicles EAST of village DEHBAREZ

#### **OPUF MSN14 - I#2**

1xMBT NORTH of N27 28.936 E057 05.396

#### **OPUF MSN14 - I#3**

3xMSTA, 2xtrucks ivo N27 35.700 E057 07.150

#### OPUF MSN14 - I#4

C2 position 1km EAST of N27 35.700 E057 07.150

#### OPUF MSN14 - I#5

2x(7xBMP+SA-15) ivo Bridge N27 08.330 E057 15.280

#### OPUF MSN14 - I#6

2 groups trucks on hardroad ivo N27 34.600 E057 06.463, app. ½nm between groups

#### OPUF MSN14 -I#7

Last know location of AXE 2-1 N27 24.541 E057 12.447

#### <u>OPUF MSN14 - I#8</u>

JIROFT airport SA-6 active

#### **OPUF MSN14 - I#9**

AEW (A50) N-NW of JIROFT airport

#### <u>OPUF MSN14 – I#10</u>

2xMBT plattons + 1xBMP platoon + SA-19 EAST of N27 26 200 E057 06 700

<u>OPUF MSN14 – I#11</u>

1xMBT platoon SOUTH of N27 26 200 E057 06 700

ES Mish Padām

FS

Sharb-e Mar

DS