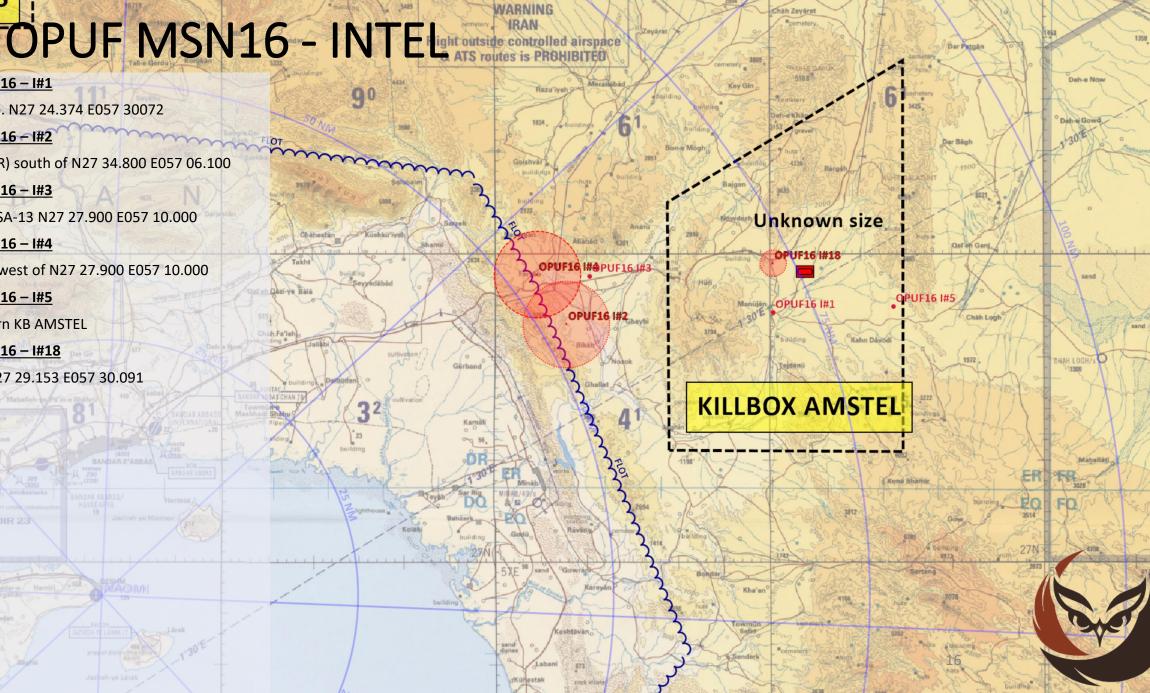

### **X BECKS**

SA-19 (RWR) south of N27 34.800 E057 06.100

**OPUF MSN16 - I#3** 

3xBMP, 1xSA-13 N27 27.900 E057 10.000

OPUF MSN16 - I#4

SA-19 due west of N27 27.900 E057 10.000

**OPUF MSN16 – I#5** 

SA-6 eastern KB AMSTEL

**OPUF MSN16 – I#18** 

1xShilka N27 29.153 E057 30.091

1316

5

UN-IDENTIFIED ARMORED REGIMENT

BASED UPON THE BDA BY AR FLIGHT IN KILL BOX AMSTEL WE HAVE BEEN ABLE TO CONCLUDE THAT THE REINFORCEMENTS HAVE COME DIRECTLY FROM RUSSIA. IT IS DOUBTFUL IF TURKMENISTAN HAD SUPPORTED WITH THEIR ENTIRE FORCE T-90 TANK.

THIS MAY BE A POLITICAL MOVE IN ORDER TO DE-STABILIZE THE OIL GOING OUT OF THE REGION, WHICH WILL INCREASE INCOME ON THE RUSSIAN PIPELINES GOING TO WESTERN EUROPE

BASED ON THE BDA VIS HAVE CONCLUDED THAT THE ENTIRE ARMORED REGIMENT HAS BEEN INIHALATED DUE TO SWIFT ACTIONS BY OUR ALLIED FORCES IN KILL BOX AMSTEL. WELL DONE GENTLEMEN

VIS EXPECT RUSSIA TO RETAILIATE FOR THE LOSSES ALTHOUGH PROBABLY ON ANOTHER FRONT

**CONCLUSION:** THEY HAVE CEASED TO EXIST AS A FORCE TO BE RECKONED