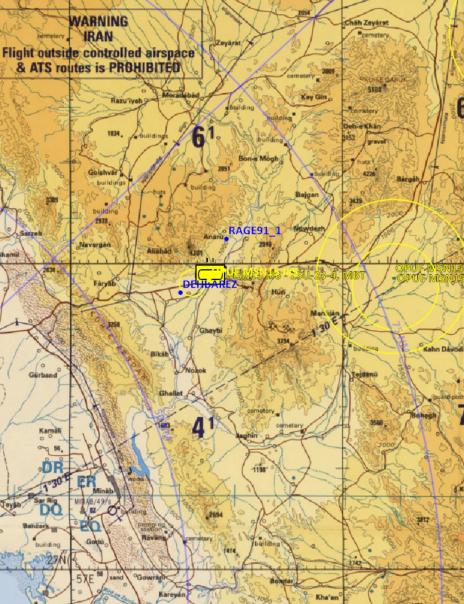

### **X BECKS**

SA-19 (RWR) south of N27 34.800 E057 06.100

**OPUF MSN16 - I#3** 

3xBMP, 1xSA-13 N27 27.900 E057 10.000

OPUF MSN16 - I#4

SA-19 due west of N27 27.900 E057 10.000

**OPUF MSN16 – I#5** 

SA-6 eastern KB AMSTEL

**OPUF MSN16 – I#18** 

1xShilka N27 29.153 E057 30.091

1316

5