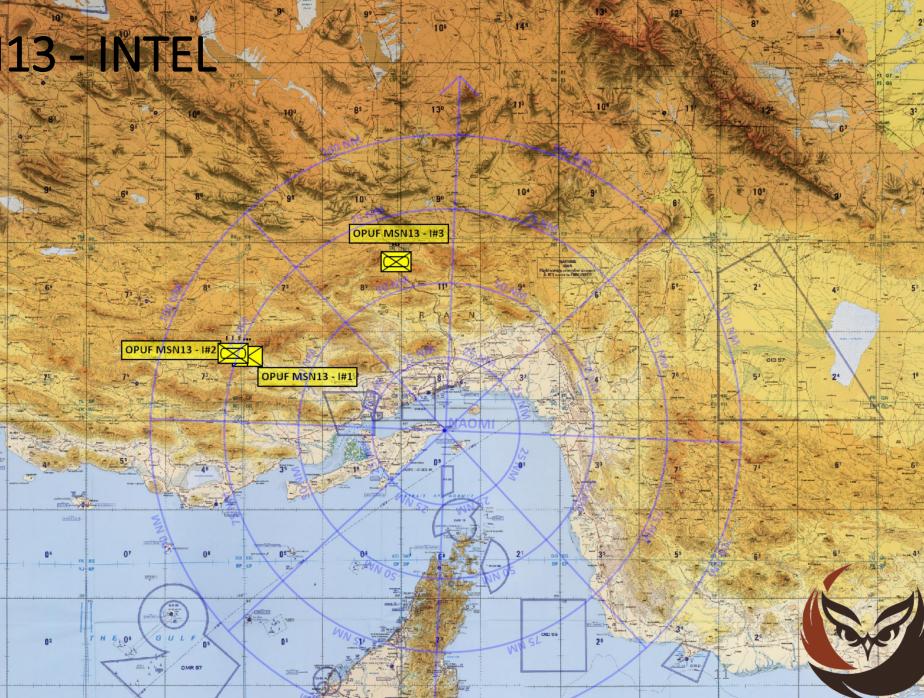

# OPUF MSN13 - INTEL

<u>OPUF MSN13 – I#1</u> 3xBTR + SA-13 ivo N27 21.840 E055 01.390

<u>OPUF MSN13 – I#2</u> 15+ vehicles incl SA-15 ivo N27 22.830 E054 56.000

<u>OPUF MSN13 – I#3</u> Infantry/RECON ivo N27 20.690 E055 04.700