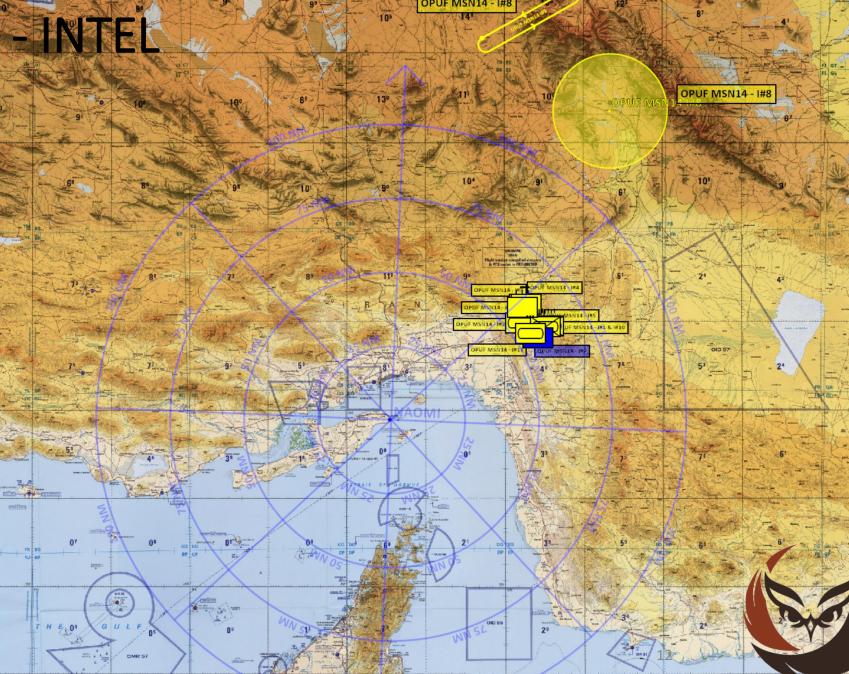

#### OPUF MSN14 - I#1

Mech platton 3 groups of 4xvehicles EAST of village DEHBAREZ

#### **OPUF MSN14 - I#2**

1xMBT NORTH of N27 28.936 E057 05.396

#### **OPUF MSN14 – I#3**

3xMSTA, 2xtrucks ivo N27 35.700 E057 07.150

#### **OPUF MSN14 – I#4**

C2 position 1km EAST of N27 35.700 E057 07.150

#### OPUF MSN14 - I#5

2x(7xBMP+SA-15) ivo Bridge N27 08.330 E057 15.280

#### **OPUF MSN14 – I#6**

2 groups trucks on hardroad ivo N27 34.600 E057 06.463, app. ½nm between groups

#### OPUF MSN14 -I#7

Last know location of AXE 2-1 N27 24.541 E057 12.447

#### **OPUF MSN14 – I#8**

JIROFT airport SA-6 active

#### OPUF MSN14 – I#9

AEW (A50) N-NW of JIROFT airport

#### **OPUF MSN14 – I#10**

2xMBT plattons + 1xBMP platoon + SA-19 EAST of N27 26 200 E057 06 700

#### **OPUF MSN14 – I#11**

1xMBT platoon SOUTH of N27 26 200 E057 06 700